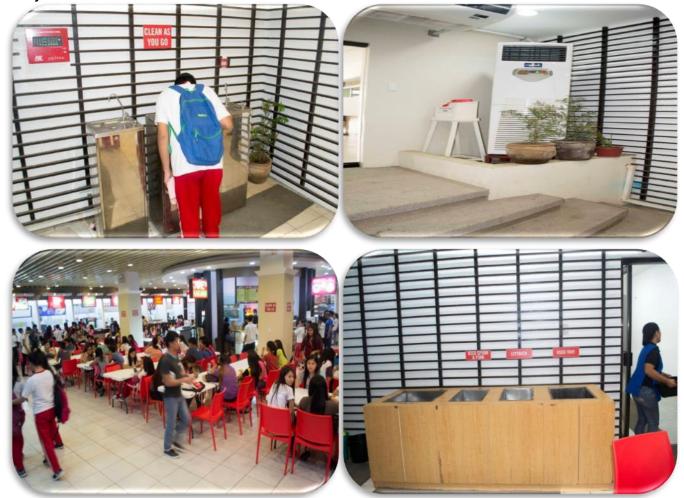

### THE UNIVERSITY CANTEEN, Ground Floor, CITE Bldg.

A perfect place to dine comfortably where wide array of healthful foods from appetizers to desserts, snacks and beverages are offered to students, faculty, employees, guests and other members of Batangas State University community.

The facilities and amenities...

The university canteen is well-lighted, well- ventilated (air-conditioned) and provided with potable water supply. Each stall is provided with space for cooking, preparatory equipment and serving tools and utensils. The dining tables and chairs are durable and in good condition. There are staff who are tasked to maintain the cleanliness and orderliness of the canteen with appropriate and adequate cleaning supplies and materials