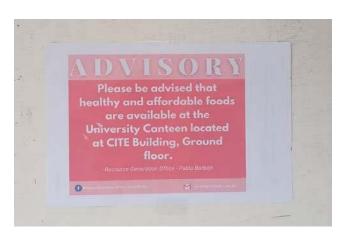

Please be advised that healthy and affordable foods are available at the University Canteen located at CITE Building, Ground floor.

-Resource Generation Office - Pablo Borbon

Document Reference No.: BatStateU-DOC-AA-

In connection with the canteen operation, Resource Generation Office has posted an advisory which entails that the university canteen provides healthy yet affordable foods that the constituents can access. Advisory has been posted in different bulletin inside the University.

### PHOTO DOCUMENTATION

Figure 1. Advisory of Resource Generation Office

Figure 2. Advisory posted at University Canteen

Figure 3. Advisory posted on Integrated School Bulletin

Prepared by:

Ms. MISSIE JANE M. ANTE Senior Bookkeeper, RGO

## ADVISORY

Please be advised that healthy and affordable foods are available at the University Canteen located at CITE Building, Ground floor.

-Resource Generation Office - Pablo Borbon