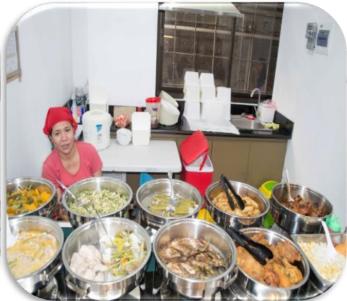

### NARRATIVE REPORT 2.3.4 RGO Cook 2021

Batangas State University – The NEU oversees the importance of providing quality and affordable food for its people. It ensures that all the foods that will be served is on its top of quality. Moreover, the university promotes the development healthy and affordable food choices.

In accordance with this, the Resource Generation Office which facilitates the RGO kitchen guarantees that the proper kitchen etiquette will be implemented. The RGO also conducts menu planning to further enhance it and keep up with the demand.

### PHOTO DOCUMENTATION

Figure 1. Preparation of Foods

Figure 2. Menu Planning

Figure 3. Proper kitchen etiquette

Prepared by:

Ms. MISSIE JANE M. ANTE Senior Bookkeeper, RGO Approved by:

Umonous

Dr. ANNA LIZA H. MANALO