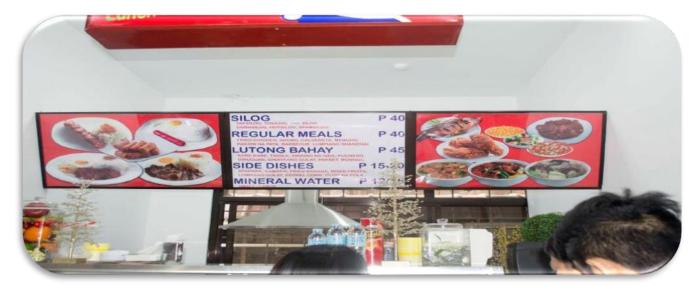

### NARRATIVE REPORT 2.3.3 Rolling Menu – University Canteen 2021

Batangas State University – The National Engineering University ought to provide its students and faculty an affordable and sustainable food choices inside the campus. The university considered various factors in coming into this conclusion. Students tend to be food insecure which leads to lack of access to nutritious and affordable food.

As a top university, the Batstate-U implemented rolling menu which intends to provide the university and its people the most appropriate menu at the time. It also saves time to have rolling menus and planning it in advance both for the employees and the perceived customers. It provides transparency on the menu and promote healthier choices.

Attached below are the menus posted on the Facebook page of the RGO Pablo Borbon.

# Resource Generation Office Pablo Borbon October 13, 2021 \*\* Happy Wednesday! Here's the pricelist for today's menu! Pancit Bihon - Php 35.00 Pork Nilaga - Php 60.00 Ginisang Ampalaya - Php 50.00 Rice - Php 10.00 MENUFOR TODAY OCTOBER 13, 2021 - BREAKFAST/ SNACKS Pancit Bihon / Canton - LUNCH Pork Nilaga Ginisang Ampalaya Ginisang Ampalaya Fried Tilapia Rice Beverages are also available at the Canteen located at 5rd floor of Student Center Building For inquiries and orders please message us or call or local 1221

### PHOTO DOCUMENTATION

https://www.facebook.com/RGOPabloBorbon/photos/a.345132746094433/928211594453209/

Figure 1. October 2021 Healthy Menu

--

https://www.facebook.com/RGOPabloBorbon/photos/a.345132746094433/936907303583638/

Figure 2. October 2021 Healthy Menu

https://www.facebook.com/RGOPabloBorbon/photos/a.345132746094433/949118789029156/

Figure 3. November 2021 Healthy Menu

https://www.facebook.com/RGOPabloBorbon/photos/a.345132746094433/940946626513039/