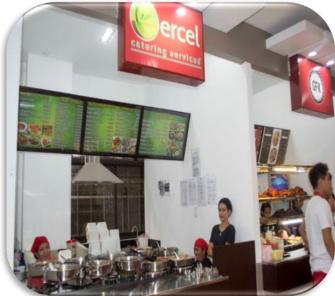

### NARRATIVE REPORT 2.3.4 RGO Advisory 2021

Resource Generation Office is one of the units of Batangas State University - The National University - Pablo Borbon, which caters the needs of the student, employee, and faculty. Moreover, the office has facilities that oversees such as University Canteen which means that the operation of canteen is accounted to the office.

In connection with the canteen operation, Resource Generation Office has posted an advisory which entails that the university canteen provides healthy yet affordable foods that the constituents can access. Advisory has been posted in different bulletin inside the University.

### PHOTO DOCUMENTATION

Figure 1. Advisory of Resource Generation Office

Figure 2. Advisory posted at University Canteen

Figure 3. Advisory posted on Integrated School Bulletin

Prepared by:

Ms. MISSIE JANE M. ANTE Senior Bookkeeper, RGO