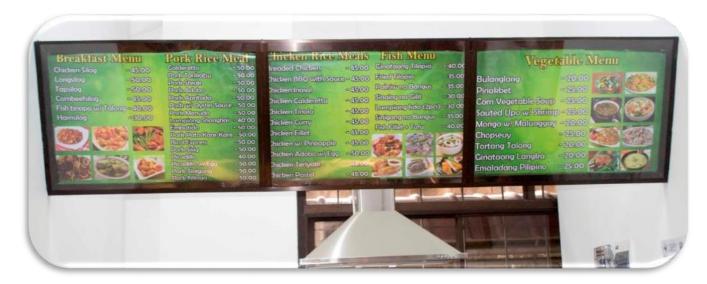

### **OFFICE OF STUDENT AFFAIRS AND SERVICES**

Menu boards are informative, entertaining and properly displayed in each stall. Different permits (sanitary, mayor and environmental compliance) are also visibly posted