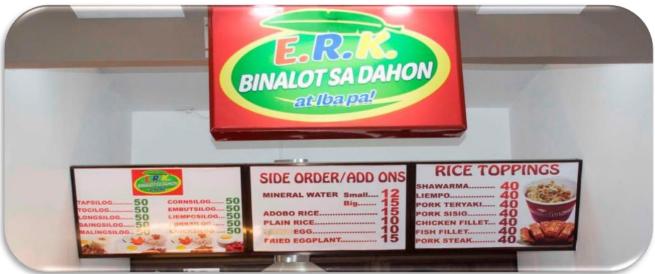

### NARRATIVE REPORT 2.3.3 Rolling Menu – University Canteen 2021

Batangas State University – The National Engineering University ought to provide its students and faculty an affordable and sustainable food choices inside the campus. The university considered various factors in coming into this conclusion. Students tend to be food insecure which leads to lack of access to nutritious and affordable food.

As a top university, the Batstate-U implemented rolling menu which intends to provide the university and its people the most appropriate menu at the time. It also saves time to have rolling menus and planning it in advance both for the employees and the perceived customers. It provides transparency on the menu and promote healthier choices.

Attached below are the menus posted on the Facebook page of the RGO Pablo Borbon.