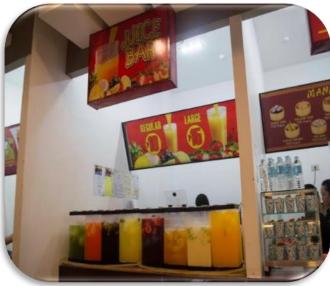

### NARRATIVE REPORT 2.3.3 Rolling Menu – University Canteen 2021

Batangas State University – The National Engineering University ought to provide its students and faculty an affordable and sustainable food choices inside the campus. The university considered various factors in coming into this conclusion. Students tend to be food insecure which leads to lack of access to nutritious and affordable food.

As a top university, the Batstate-U implemented rolling menu which intends to provide the university and its people the most appropriate menu at the time. It also saves time to have rolling menus and planning it in advance both for the employees and the perceived customers. It provides transparency on the menu and promote healthier choices.

Attached below are the menus posted on the Facebook page of the RGO Pablo Borbon.