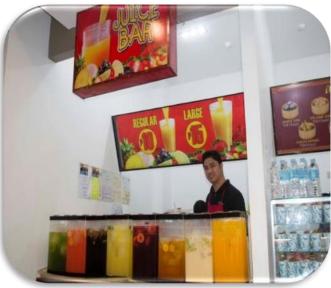

### NARRATIVE REPORT 2.3.3 Rolling Menu – University Canteen 2021

Batangas State University – The National Engineering University ought to provide its students and faculty an affordable and sustainable food choices inside the campus. The university considered various factors in coming into this conclusion. Students tend to be food insecure which leads to lack of access to nutritious and affordable food.

As a top university, the Batstate-U implemented rolling menu which intends to provide the university and its people the most appropriate menu at the time. It also saves time to have rolling menus and planning it in advance both for the employees and the perceived customers. It provides transparency on the menu and promote healthier choices.

Attached below are the menus posted on the Facebook page of the RGO Pablo Borbon.