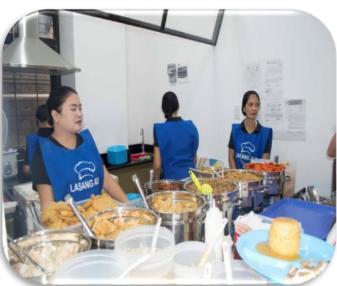

### NARRATIVE REPORT 2.3.4 RGO Cook 2021

Batangas State University – The NEU oversees the importance of providing quality and affordable food for its people. It ensures that all the foods that will be served is on its top of quality. Moreover, the university promotes the development healthy and affordable food choices.

In accordance with this, the Resource Generation Office which facilitates the RGO kitchen guarantees that the proper kitchen etiquette will be implemented. The RGO also conducts menu planning to further enhance it and keep up with the demand.

### PHOTO DOCUMENTATION

Figure 1. Preparation of Foods

Figure 2. Menu Planning

Figure 3. Proper kitchen etiquette

Prepared by:

Ms. MISSIE JANE M. ANTE Senior Bookkeeper, RGO Approved by:

Umonous

Dr. ANNA LIZA H. MANALO