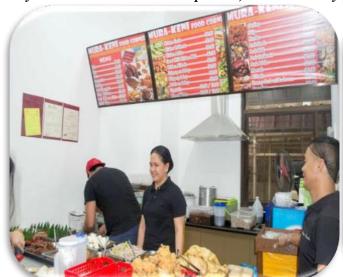

### NARRATIVE REPORT 2.3.4 RGO Cook 2021

Batangas State University – The NEU oversees the importance of providing quality and affordable food for its people. It ensures that all the foods that will be served is on its top of quality. Moreover, the university promotes the development healthy and affordable food choices.

In accordance with this, the Resource Generation Office which facilitates the RGO kitchen guarantees that the proper kitchen etiquette will be implemented. The RGO also conducts menu planning to further enhance it and keep up with the demand.

### PHOTO DOCUMENTATION

Figure 1. Preparation of Foods

Figure 2. Menu Planning

Figure 3. Proper kitchen etiquette

Prepared by:

Ms. MISSIE JANE M. ANTE Senior Bookkeeper, RGO Approved by:

Umonous

Dr. ANNA LIZA H. MANALO