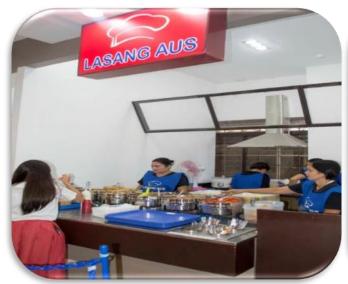

### NARRATIVE REPORT 2.3.4 RGO Cook 2021

Batangas State University – The NEU oversees the importance of providing quality and affordable food for its people. It ensures that all the foods that will be served is on its top of quality. Moreover, the university promotes the development healthy and affordable food choices.

In accordance with this, the Resource Generation Office which facilitates the RGO kitchen guarantees that the proper kitchen etiquette will be implemented. The RGO also conducts menu planning to further enhance it and keep up with the demand.

### PHOTO DOCUMENTATION

Figure 1. Preparation of Foods

Figure 2. Menu Planning

Figure 3. Proper kitchen etiquette

Prepared by:

Ms. MISSIE JANE M. ANTE Senior Bookkeeper, RGO Approved by:

Umonous

Dr. ANNA LIZA H. MANALO