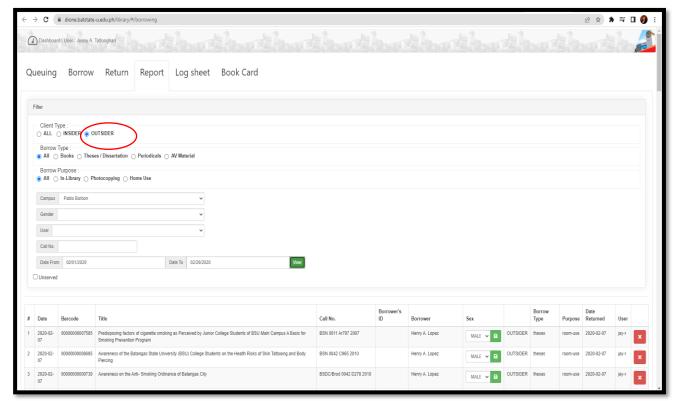

## PHOTO DOCUMENATION OF SOURCE OF THE DATA FOR THE USAGE OF THE LIBRARY BY OUTSIDE RESEARCHERS

Figure 1. Screen Shot of the Library Extension Portal.

Figure 2. Sample data of library usage by outside researchers generated from the Library Extension Portal.