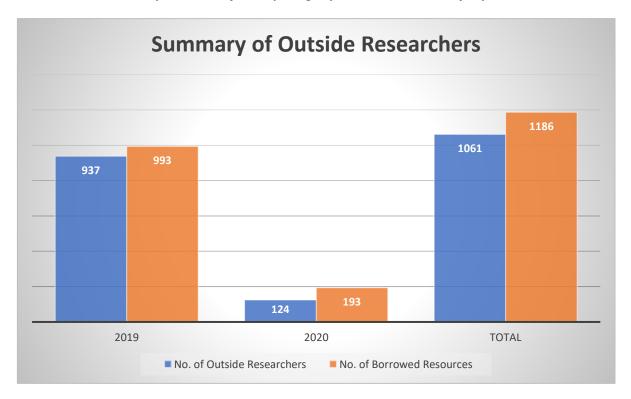

Table 3. Summary Statistics of library usage by outside researchers for year 2019-2020.

The chart presents the summary of the number of outside researchers and number of borrowed resources. A total of one thousand one sixty-one (1061) outside researchers visited the library for 2019-2020 and a total of one thousand one hundred eighty-six (1186) library resources were circulated to them.