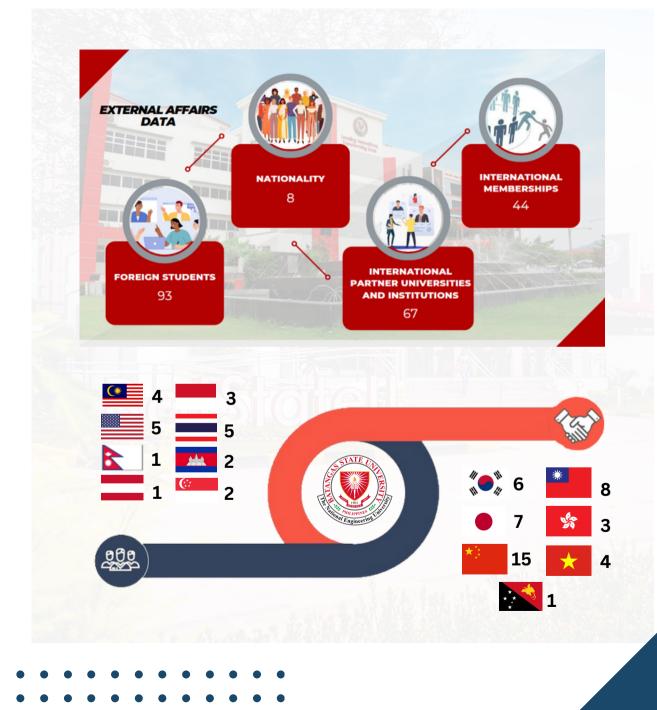

## Highlight Indicators

- Batangas State University has a direct involvement in the Regional Development Council (CALABARZON) in the Full Council under State Universities and Colleges, as well as membership in major, special, and subcommittees. The CALABARZON Sectoral Committee on Infrastructure Development (SCID) includes BatStateU in the Sub-Committee on Transport Management.
- BatStateU publishes progress against SDG indicators with overall and separate reports.
- The university is committed to meaningful education around the SDGs and has dedicated courses that address sustainability.

## Output, Impact, Collaboration