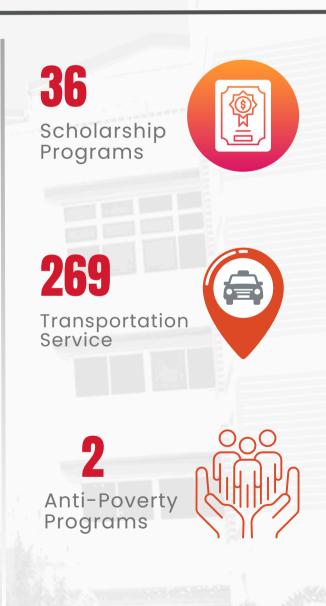

## **HIGHLIGHTS:**

- Batangas State University, The National Engineering University partners with different government and non-government agencies, as well as local and international partner agencies and/or organizations to provide scholarships and financial aids to students.
- The University participates in and initiates anti-poverty programs such as "Barakahang Borbonian" that supports the local start-up businesses in the community; and, "Bayani Challenge" in partnership with Gawad Kalinga, that aimed to alleviate poverty and empower communities.

Source: Testing and Admission Office