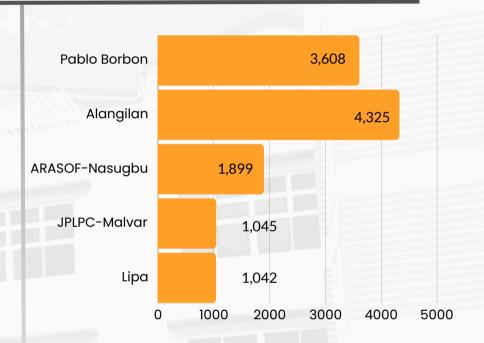

#### **COLLEGE APPLICANTS IN BATSTATEU CAMPUSES**

Among the five constituent campuses of the University, Pablo Borbon campus holds the highest number of applicants which comprise 36% of the total applicants. On the other hand, Alangilan campus comprise 34% of the applicants, followed by ARASOF-Nasugbu (12%), JPLPC-Malvar (10%) and Lipa with 8% only.