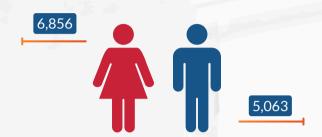

#### **ADMITTED STUDENTS**

In 2023, Testing and Admission Office of Batangas State University-The NEU recorded 11,919 admitted students for college where 58% are female and 42% are male applicants.

FIRST YEAR STUDENTS
FROM UNDERREPRESENTED
GROUPS