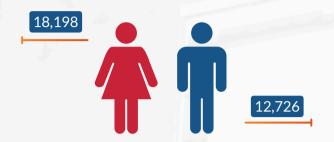

# BATSTATEU COLLEGE ADMISSION SUMMARY

FY 2023

30,924

**COLLEGE APPLICANTS** 

In 2023, Testing and Admission Office of Batangas State University-The NEU recorded 30,924 applicants for college where 59% are female and 41% are male applicants.