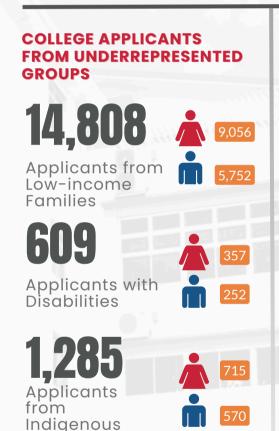

The number of applicants from underrepresented groups comprise almost 54% of the total college applicants where 61% are female and 39% are male.

People's Group