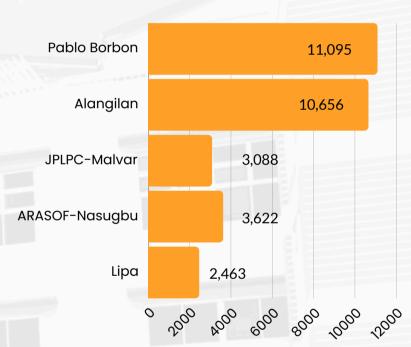

#### **COLLEGE APPLICANTS IN BATSTATEU CAMPUSES**

Among the five constituent campuses of the University, Pablo Borbon campus holds the highest number of applicants which comprise 36% of the total applicants. On the other hand, Alangilan campus comprise 34% of the applicants, followed by ARASOF-Nasugbu (12%), JPLPC-Malvar (10%) and Lipa with 8% only.